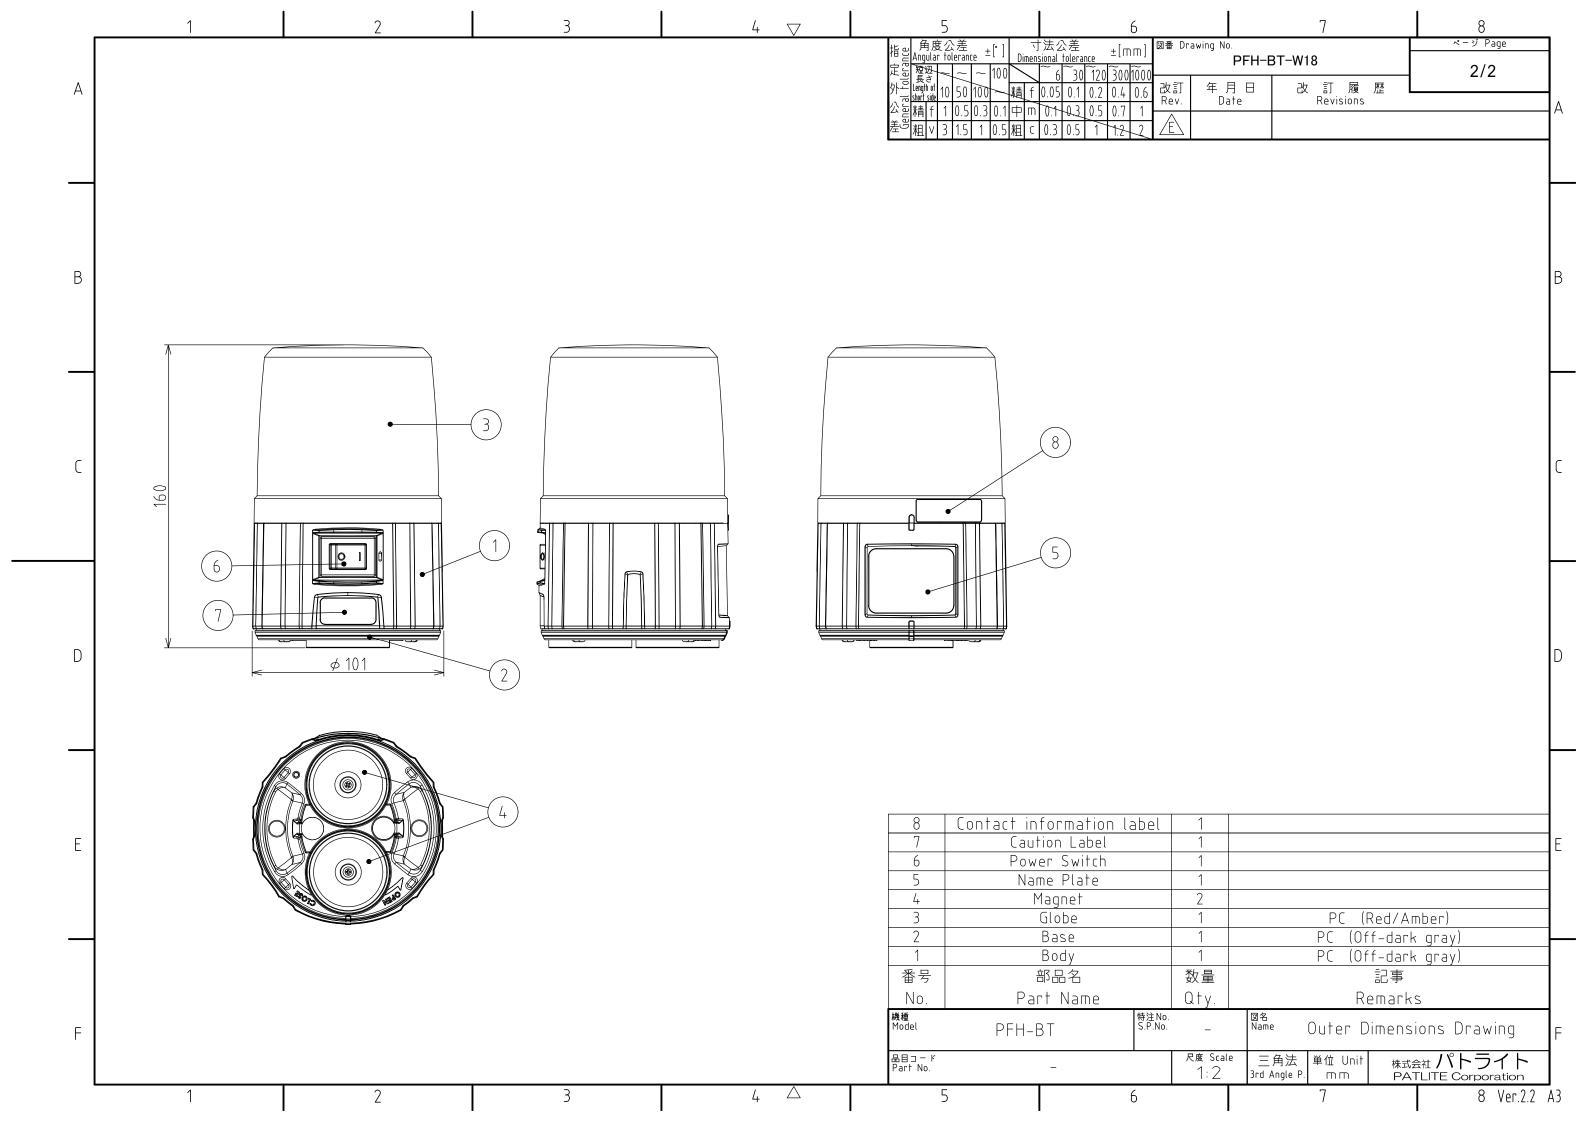

## **SPECIFICATIONS**

| [General Specifications]      | DELL DE D                                                                                                                                                                                                                                                                                                               | DELL DT V          |  |
|-------------------------------|-------------------------------------------------------------------------------------------------------------------------------------------------------------------------------------------------------------------------------------------------------------------------------------------------------------------------|--------------------|--|
| Model                         | PFH-BT-R                                                                                                                                                                                                                                                                                                                | PFH-BT-Y           |  |
| Color                         | Red Amber                                                                                                                                                                                                                                                                                                               |                    |  |
| Rated Voltage                 | 6VDC (4 - LR6 Alkaline dry cell batteries)                                                                                                                                                                                                                                                                              |                    |  |
| Operating Ambient Temperature | - 10 °C to + 50°C (Battery is removed)                                                                                                                                                                                                                                                                                  |                    |  |
| Operating Ambient Humidity    | Less than 90 %RH No condensation (Battery is removed)                                                                                                                                                                                                                                                                   |                    |  |
| Storage Ambient Temperature   | - 30 °C to + 60 °C (Battery is removed)                                                                                                                                                                                                                                                                                 |                    |  |
| Storage Ambient Humidity      | Less than 90%RH No condensation (Battery is removed)                                                                                                                                                                                                                                                                    |                    |  |
| Mounting Location             | Indoors and Outdoors                                                                                                                                                                                                                                                                                                    |                    |  |
| Mounting Direction            | Upright ,Sideways (Power Switch is downward)                                                                                                                                                                                                                                                                            |                    |  |
| Protection Rating             | IP 55 (IEC 60529)                                                                                                                                                                                                                                                                                                       |                    |  |
| Environmental                 | Llan                                                                                                                                                                                                                                                                                                                    | : alak             |  |
| Condition                     | Upr                                                                                                                                                                                                                                                                                                                     | ight               |  |
| Flashing Mode                 | Power Mode / Eco Mode                                                                                                                                                                                                                                                                                                   |                    |  |
| Flashing Pattern              |                                                                                                                                                                                                                                                                                                                         | / Single-flash     |  |
| Peak luminous Intensity(Typ.) | 40cd (Power Mode)                                                                                                                                                                                                                                                                                                       | 140cd (Power Mode) |  |
| Mass (Tolerance ±10%)         | ,                                                                                                                                                                                                                                                                                                                       |                    |  |
| ,                             | 0.51 kg (Not including battery) Power Mode:24hrs. *1 *2                                                                                                                                                                                                                                                                 |                    |  |
| Battery Lifespan              | Eco Mode:100hrs. *1 *2                                                                                                                                                                                                                                                                                                  |                    |  |
| Outer Dimensions              | Refer to the Outer Dimension Drawing                                                                                                                                                                                                                                                                                    |                    |  |
| Outer Dimensions              | <u> </u>                                                                                                                                                                                                                                                                                                                |                    |  |
| Conformity Standards          | RoHS Directive (EN IEC 63000)                                                                                                                                                                                                                                                                                           |                    |  |
|                               | EMC Directive (EN 61000-6-4, EN 61000-6-2)                                                                                                                                                                                                                                                                              |                    |  |
| Remarks                       | <ul> <li>*1 Battery lifespan changes drastically, based on the operating environment conditions.</li> <li>*2 The data is based on ambient temprature of 25 °C, alkaline dry cell, and flash pattern set at double flash.</li> <li>Conforms to the CE Requirements</li> <li>Conforms to the UKCA Requirements</li> </ul> |                    |  |
|                               |                                                                                                                                                                                                                                                                                                                         |                    |  |